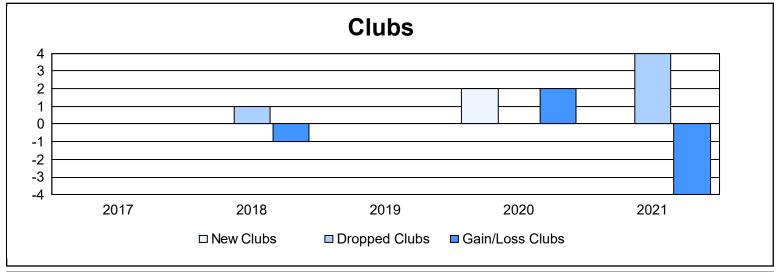

District 14 F

As of June 2021 Cumulative

| Year      | New<br>Clubs | Dropped<br>Clubs | Gain/<br>Loss<br>Clubs | New<br>Members | Charter<br>Members | Reinstate<br>Members | Transfer<br>Members | Total<br>Member<br>Added | Total<br>Members<br>Dropped | Gain/<br>Loss<br>Members |
|-----------|--------------|------------------|------------------------|----------------|--------------------|----------------------|---------------------|--------------------------|-----------------------------|--------------------------|
| 2016-2017 | 0            | 0                | 0                      | 96             | 0                  | 1                    | 2                   | 99                       | 136                         | -37                      |
| 2017-2018 | 0            | 1                | -1                     | 92             | 0                  | 6                    | 13                  | 111                      | 147                         | -36                      |
| 2018-2019 | 0            | 0                | 0                      | 92             | 0                  | 0                    | 5                   | 97                       | 107                         | -10                      |
| 2019-2020 | 2            | 0                | 2                      | 55             | 43                 | 1                    | 2                   | 101                      | 86                          | 15                       |
| 2020-2021 | 0            | 4                | -4                     | 50             | 1                  | 1                    | 2                   | 54                       | 135                         | -81                      |
| Average   | 0            | 1                | -1                     | 77             | 9                  | 2                    | 5                   | 92                       | 122                         | -30                      |