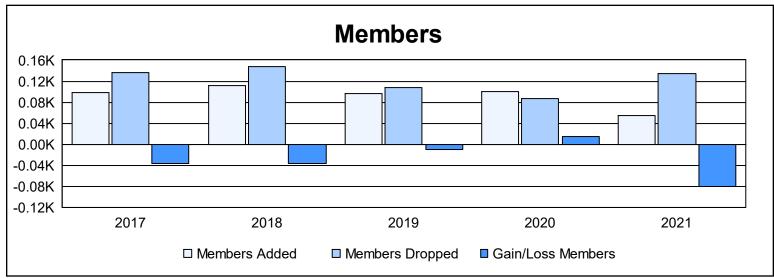

District 14 F

As of June 2021 Cumulative

| Year      | New<br>Clubs | Dropped<br>Clubs | Gain/<br>Loss<br>Clubs | New<br>Members | Charter<br>Members | Reinstate<br>Members | Transfer<br>Members | Total<br>Member<br>Added | Total<br>Members<br>Dropped | Gain/<br>Loss<br>Members |
|-----------|--------------|------------------|------------------------|----------------|--------------------|----------------------|---------------------|--------------------------|-----------------------------|--------------------------|
| 2016-2017 | 0            | 0                | 0                      | 96             | 0                  | 1                    | 2                   | 99                       | 136                         | -37                      |
| 2017-2018 | 0            | 1                | -1                     | 92             | 0                  | 6                    | 13                  | 111                      | 147                         | -36                      |
| 2018-2019 | 0            | 0                | 0                      | 92             | 0                  | 0                    | 5                   | 97                       | 107                         | -10                      |
| 2019-2020 | 2            | 0                | 2                      | 55             | 43                 | 1                    | 2                   | 101                      | 86                          | 15                       |
| 2020-2021 | 0            | 4                | -4                     | 50             | 1                  | 1                    | 2                   | 54                       | 135                         | -81                      |
| Average   | 0            | 1                | -1                     | 77             | 9                  | 2                    | 5                   | 92                       | 122                         | -30                      |